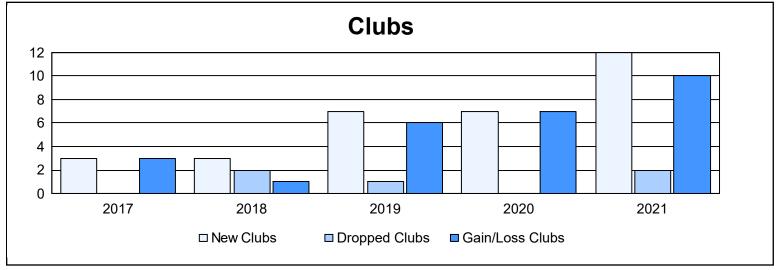

District D 6 As of June 2021 Cumulative

| Year      | New<br>Clubs | Dropped<br>Clubs | Gain/<br>Loss<br>Clubs | New<br>Members | Charter<br>Members | Reinstate<br>Members | Transfer<br>Members | Total<br>Member<br>Added | Total<br>Members<br>Dropped | Gain/<br>Loss<br>Members |
|-----------|--------------|------------------|------------------------|----------------|--------------------|----------------------|---------------------|--------------------------|-----------------------------|--------------------------|
| 2016-2017 | 3            | 0                | 3                      | 394            | 90                 | 17                   | 3                   | 504                      | 194                         | 310                      |
| 2017-2018 | 3            | 2                | 1                      | 318            | 85                 | 13                   | 8                   | 424                      | 360                         | 64                       |
| 2018-2019 | 7            | 1                | 6                      | 151            | 165                | 15                   | 2                   | 333                      | 305                         | 28                       |
| 2019-2020 | 7            | 0                | 7                      | 207            | 211                | 3                    | 0                   | 421                      | 187                         | 234                      |
| 2020-2021 | 12           | 2                | 10                     | 455            | 320                | 17                   | 5                   | 797                      | 342                         | 455                      |
| Average   | 6            | 1                | 5                      | 305            | 174                | 13                   | 4                   | 496                      | 278                         | 218                      |